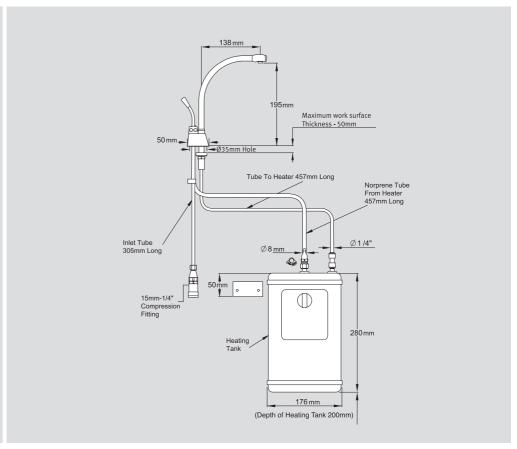

## Little Butler 1000 Specifications

- Dedicated tap
- Delivers near boiling hot water
- Point of use availability
- Handy lever action
- Elegant Design

| Material:                          | Plated Brass                   |                            |
|------------------------------------|--------------------------------|----------------------------|
| Type:                              | Ceramic Disc                   |                            |
| Spout:                             | Single Flow locked spout       |                            |
| Tails:                             | Rigid Tails                    |                            |
| Tap Height:                        | 195                            |                            |
| Spout Reach:                       | 138                            |                            |
| Handle Width:                      | 57                             |                            |
| Colours:                           | Chrome                         |                            |
| Maximum hot-water<br>Temperature:  | 92°C                           |                            |
| Recommended hot water Temperature: | 88°C                           |                            |
| Guarantee:-                        | Valve:<br>Surfaces:<br>Kettle: | 5 year<br>1 year<br>1 year |