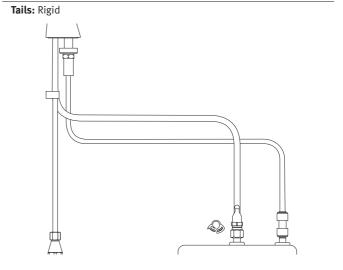

## Little Butler 1000 Specifications

- Dedicated tap
- Delivers near boiling hot water
- Point of use availability
- Handy lever action
- Elegant Design

| Material:                          | Plated Brass                   |                            |
|------------------------------------|--------------------------------|----------------------------|
| Type:                              | Ceramic Disc                   |                            |
| Spout:                             | Single Flow locked spout       |                            |
| Tails:                             | Rigid Tails                    |                            |
| Tap Height:                        | 195                            |                            |
| Spout Reach:                       | 138                            |                            |
| Handle Width:                      | 57                             |                            |
| Colours:                           | Chrome                         |                            |
| Maximum hot-water<br>Temperature:  | 92°C                           |                            |
| Recommended hot water Temperature: | 88°C                           |                            |
| Guarantee:-                        | Valve:<br>Surfaces:<br>Kettle: | 5 year<br>1 year<br>1 year |